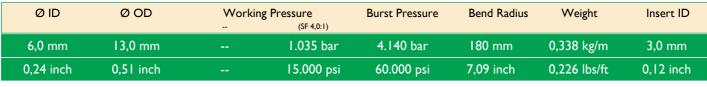

SPIR STAR®

## ID6 - Series: MB

|            |             |            |              | Dim | ensions | (mm) |    | Swivel nut |
|------------|-------------|------------|--------------|-----|---------|------|----|------------|
| Part no.   | Thread      | Material   | Relief bores | Α   | В       | С    | 암  | Swiverilat |
| Swivel nut |             |            |              |     |         |      |    |            |
| 50540605   | 9/16"x18UNF | AISI 316Ti | l radial     | 9,2 | 18      | 14   | 19 |            |